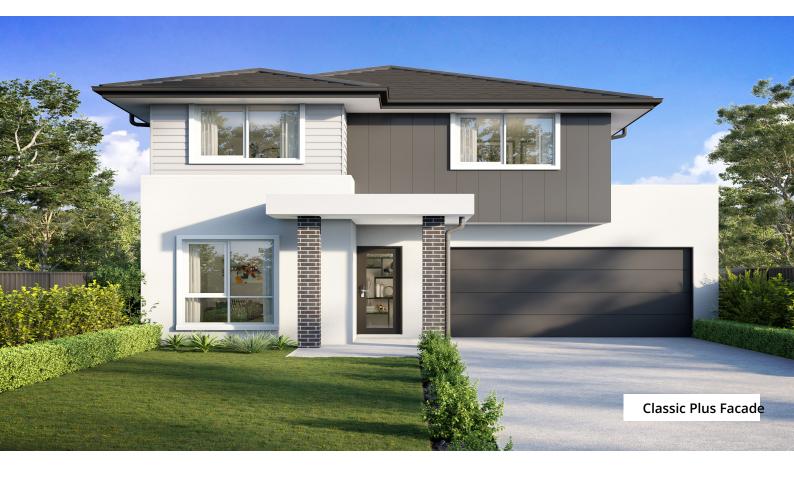

# **Emerald 28**

The Emerald proudly makes the most of natural light with windows throughout the entire home, from the void entry, to the staircase well. This two-storey design is an entertainerâ with a formal living area, media room or home theatre, open plan living-kitchen area leading out to the alfresco and a scullery that would make any neighbour jealous.

\$1,300,200

**Land Size:** 436.4m2 **Land Price:** \$778,500

261.45m2

H1: Smart Inclusions Package Home + Land: Bonus Bundle See next page for details

| Living Area | 106.93m2 | Porch | 4.24m2 |
|-------------|----------|-------|--------|
| Garage      | 26.60m2  |       |        |
| Alfresco    | 12.57m2  |       |        |