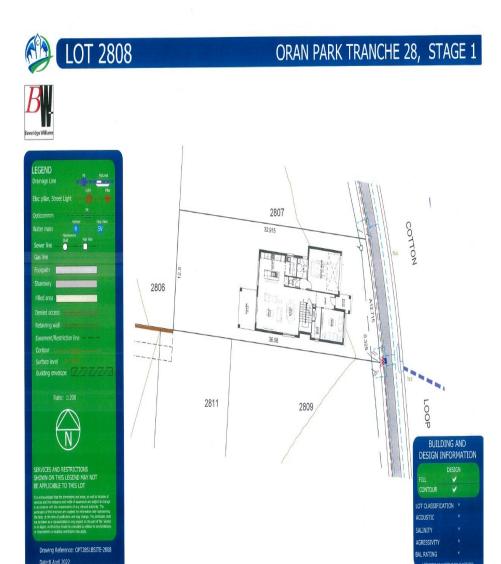

### Oran Park, Tranche 28, Stage 1

Lot 2808, Cotton Loop Lane, Oran Park NSW 2570

**Expected Rego Date: Now Registered** 

\$1,300,200

**Land Size:** 436.4m2 **Land Price:** \$778,500

261.45m2

H1: Smart Inclusions Package Home + Land: Bonus Bundle See next page for details

| Living Area | 106.93m2 | Porch | 4.24m2 |
|-------------|----------|-------|--------|
| Garage      | 26.60m2  |       |        |
| Alfresco    | 12.57m2  |       |        |