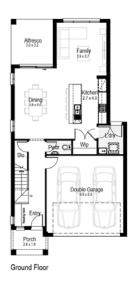

#### **Marian's Mana - Streeton Precinct**

32 Albert Street Oran Park NSW 2570

Expected Rego Date: Registered

**CAROLINA 24** 

The Carolina is an easy living home design that brings a sense of peace and serenity to any family. This is a home that never leaves you wanting more ... with its vast living and entertaining spaces and generous floorplan, every member of the family is sure to feel right

\$1,145,000

**Land Price:** \$675,500 **Land Size:** 375.0 m<sup>2</sup>

**(1991)** 4

2.5

H1: Smart Inclusions Package Super Savers Included See next page for details

House Length r

At Hudson Homes we understand the importance of time and money. And since delivering upon our promise to you is at the heart of everything we do, every customer is offered peace-of-mind and security with our quality build guarantee and our time frame guarantee.