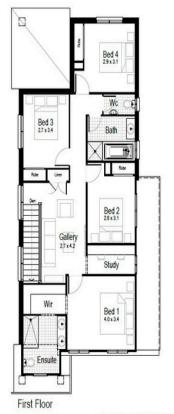

## Carolina 24

The Carolina is an easy living home design that brings a sense of peace and serenity to any family. This is a home that never leaves you wanting more entertaining spaces and generous floorplan, every member of the family is sure to feel right at home. With the added option of adding a theatre room and design options that can support up to six bedrooms, this home is perfect for the growing or generational family.

\$1,063,900

**Land Size:** 335.8m2 **Land Price:** \$620,000

222.48m2

H1: Smart Inclusions Package Home + Land: Bonus Bundle See next page for details

| Living Area | 175.03m2 | Porch | 4.56m2 |
|-------------|----------|-------|--------|
| Garage      | 33.17m2  |       |        |
| Alfresco    | 9.72m2   |       |        |