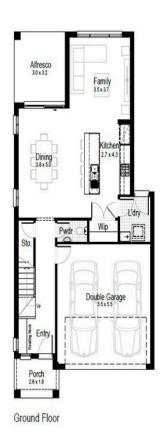

## Carolina 24

The Carolina is an easy living home design that brings a sense of peace and serenity to any family. This is a home that never leaves you wanting more entertaining spaces and generous floorplan, every member of the family is sure to feel right at home. With the added option of adding a theatre room and design options that can support up to six bedrooms, this home is perfect for the growing or generational family.

\$1,063,900

**Land Size:** 335.8m2 **Land Price:** \$620,000

222.48m2

H1: Smart Inclusions Package Home + Land: Bonus Bundle See next page for details

| Living Area | 175.03m2 | Porch | 4.56m2 |
|-------------|----------|-------|--------|
| Garage      | 33.17m2  |       |        |
| Alfresco    | 9.72m2   |       |        |