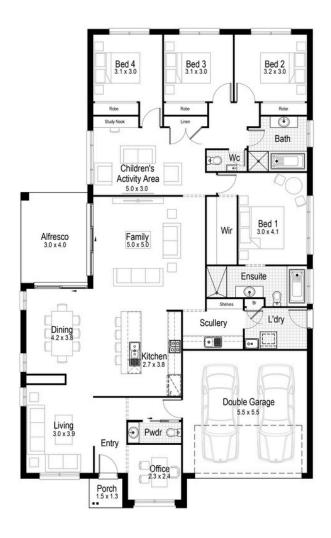

## Blanc 27

**9** 4

2.5

Living area 199.46 m2

Garage 33.25 m2

Alfresco 12.24 m2

Porch 1.98 m2

Overall width 13.07 m

Overall length 21.47 m

Total area 246.93 m2

SELECT AN INCLUSIONS PACKAGE
TO SUIT YOUR STYLE AND BUDGET