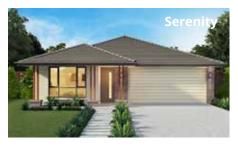

# Olive

o-live: a Mediterranean evergreen tree grown for its fruit.

The Olive is thoughtfully designed with all the essentials to suit the needs of a growing family. Featuring generously sized bedrooms and a cosy home theatre, it offers both comfort and room to thrive.

### **PERFECT FOR**



**Big families** 



**Entertainers** 



**Growing families** 



Home theatre option



First home buyers



**Scullery included** 





### Facades































#### Other compatible facades

Aspen Eden Bayside Hillsdale Contemporary Infinity Crest Majestic



## Olive 23















Garage 33.06 m2



Alfresco 11.16 m2



Porch 2.21 m2



Overall width 11.16 m



Overall length 21.47 m



Total area 210.86 m2



SELECT AN INCLUSIONS PACKAGE
TO SUIT YOUR STYLE AND BUDGET



### WE CALL THEM NECESSITIES.

### **NOT UPGRADES**

When our team created our range of inclusions packages, we decided to select items that you will need at every stage of your life. That's why our standard inclusions packages include:



Air Conditioning



**Automatic Garage Door** 



**Tiled Outdoor Alfresco** 



Site Costs for Standard Lot\*



Carpet and Tiles Throughout



Quality Stainless Steel Appliances



ろ Buil Miri

Built-in Robes with Mirrored Sliding Door