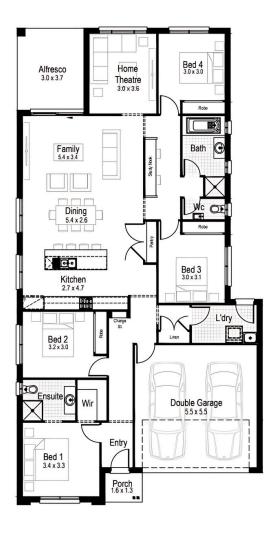

# Olive

o-live: a Mediterranean evergreen tree grown for its fruit.

The Olive is thoughtfully designed with all the essentials to suit the needs of a growing family. Featuring generously sized bedrooms and a cosy home theatre, it offers both comfort and room to thrive.

### **PERFECT FOR**

**Big families** 

**Entertainers** 

**Growing families** 

Home theatre option

First home buyers

**Scullery included** 

## Olive 23

Garage 33.06 m2

Alfresco 11.16 m2

Porch 2.21 m2

Overall width 11.16 m

Overall length 21.47 m

Total area 210.86 m2

SELECT AN INCLUSIONS PACKAGE
TO SUIT YOUR STYLE AND BUDGET