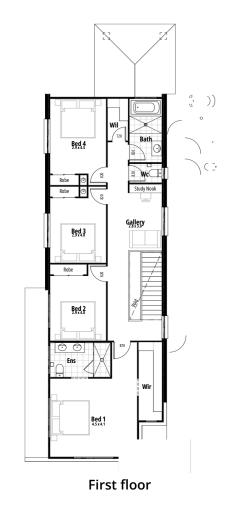

# Sabel 28

**-**4

First floor living area 115.39 m2

**Garage** 38.72 m2

**Alfresco** 10.62 m2

**Porch** 2.45 m2

Overall width 7.40 m

Overall length 22.39 m