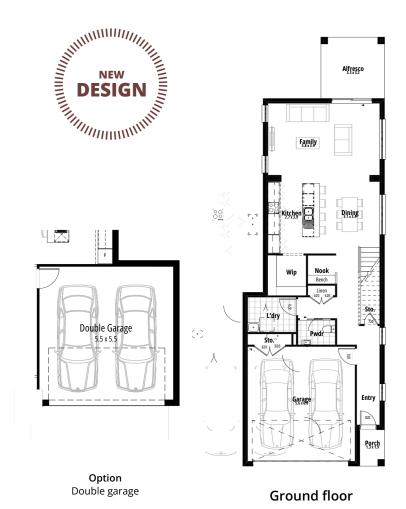

# Sabel 28

**-**4

First floor living area 115.39 m2

**Garage** 38.72 m2

**Alfresco** 10.62 m2

**Porch** 2.45 m2

Overall width 7.40 m

Overall length 22.39 m