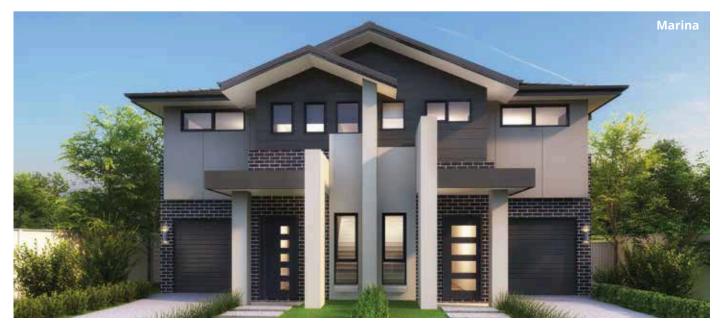

# Teal

teal: a small freshwater duck, typically with a greenish band on the wing that is most prominent in flight.

The Teal is designed for effortless movement and adaptability, offering a spacious duplex layout that provides everything a modern family needs to thrive with its clever design and functional living spaces.