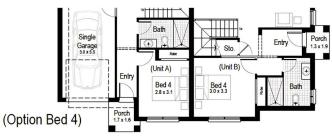

### **DUAL LIVING FEATURES**

Double Storey

**Front access** 

Porch to both entries

Alfresco

Walk-in-robe

Rumpus area

Study nook

## Teal 45

Unit A Unit B

1 1 1 3 1 3 2 2

**Overall width Overall length** To 15.35 m 21.96 m 42

SELECT AN INCLUSIONS PACKAGE
TO SUIT YOUR STYLE AND BUDGET