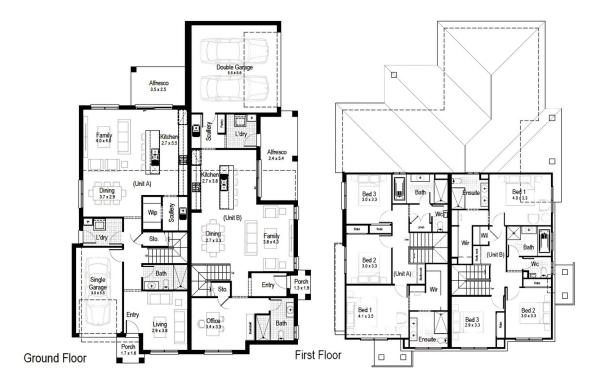

### **DUAL LIVING FEATURES**

Double Storey

**Front access** 

Porch to both entries

Alfresco

Walk-in-robe

Rumpus area

Study nook

## Teal 45

Unit A Unit B

1 1 1 3 1 3 2 2

**Overall width Overall length** To 15.35 m 21.96 m 42

SELECT AN INCLUSIONS PACKAGE
TO SUIT YOUR STYLE AND BUDGET