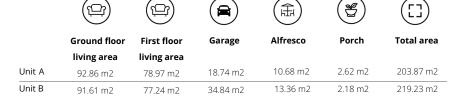

## Teal 45

Unit A Unit B

1 1 1 3 1 3 2 2

**Overall width Overall length** To 15.35 m 21.96 m 42

SELECT AN INCLUSIONS PACKAGE
TO SUIT YOUR STYLE AND BUDGET