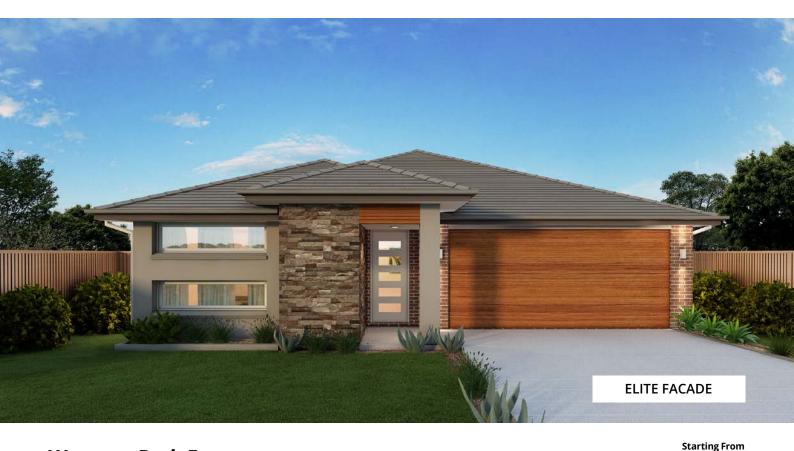

## **Watagan Park Estate**

1 Proposed Road Cooranbong NSW 2265

\$590,900

**Land Size:** 1204.3 m<sup>2</sup>

**House Price Only** 

The Ruby offers all the feature comforts on a narrow block. From a spacious entry foyer to its cleverly divided living zones, this home merges style and sensible practicality and presents the perfect balance between value, form and function.

H1: Smart Inclusions Package **Super Savers Included** See next page for details

House Length House Width