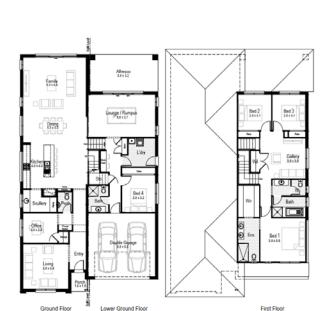

## **Watagan Park Estate**

1 Proposed Road Cooranbong NSW 2265

\$590,900

**Land Size:** 1204.3 m<sup>2</sup>

**House Price Only** 

The Ruby offers all the feature comforts on a narrow block. From a spacious entry foyer to its cleverly divided living zones, this home merges style and sensible practicality and presents the perfect balance between value, form and function.

H1: Smart Inclusions Package **Super Savers Included** See next page for details

House Length House Width