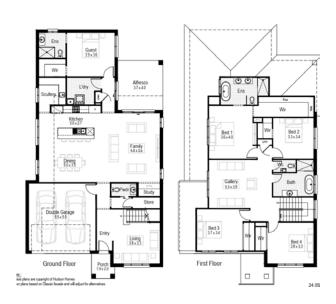

### **Watagan Park Estate**

1 Proposed Road Cooranbong NSW 2265

MARIGOLD 35

The Ruby offers all the feature comforts on a narrow block. From a spacious entry foyer to its cleverly divided living zones, this home merges style and sensible practicality and presents the perfect balance between value, form and function.

**Starting From** 

\$589,900

Land Size: 1204.3 m<sup>2</sup> House Price Only

3.5

324.91 m<sup>2</sup>

H1: Smart Inclusions Package Super Savers Included See next page for details

House Length r

At Hudson Homes we understand the importance of time and money. And since delivering upon our promise to you is at the heart of everything we do, every customer is offered peace-of-mind and security with our quality build guarantee and our time frame guarantee.