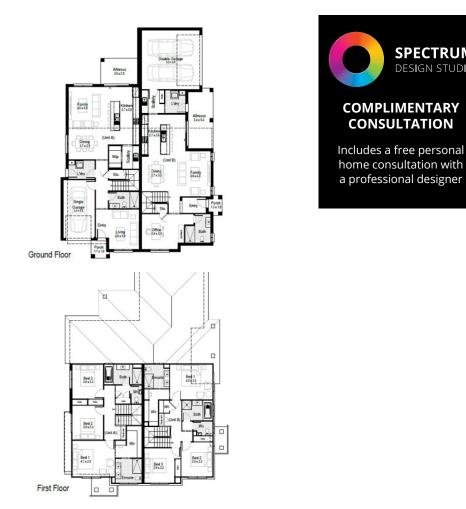

# Fixed Price - Full Turnkey \$1,668,570

m

| Land Size:                                                                                      |  | 666.0 | m <sup>2</sup> | Land Pr | ice: | \$80 | 0,000              |  |
|-------------------------------------------------------------------------------------------------|--|-------|----------------|---------|------|------|--------------------|--|
| 4+4                                                                                             |  | 2+2   |                | 1+1     |      | )    | 0.0 m <sup>2</sup> |  |
| FHB FHB: First Home Buyer Inclusions Package   LP Landscape Package   See next page for details |  |       |                |         |      |      |                    |  |
|                                                                                                 |  | House | Lengt          | th      |      |      | m                  |  |

House Width

|                      | ×10        |             |            | 14     |
|----------------------|------------|-------------|------------|--------|
| <b>QUALITY BUILD</b> | TIME FRAME | FIXED PRICE | AUSTRALIAN | AWARD  |
| GUARANTEE            | GUARANTEE  | GUARANTEE   | OWNED      | WINNER |
| Ŷ                    | t          | Ĥ           |            |        |
|                      |            |             |            |        |