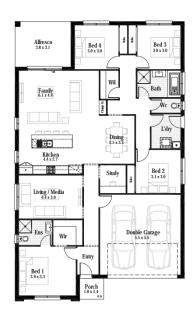

\$1,103,950

550.0 m<sup>2</sup> Land Price: \$585,000 Land Size:

213.92 m<sup>2</sup>

FHB: First Home Buyer Inclusions Package Landscape Package

See next page for details

| House Length | 18.71m |
|--------------|--------|
| Living Area  | 11.15m |
| Garage       | 33.44  |
| Living Area  | 166.11 |
| Alfresco     | 11.98  |
| Porch        | 2.39   |