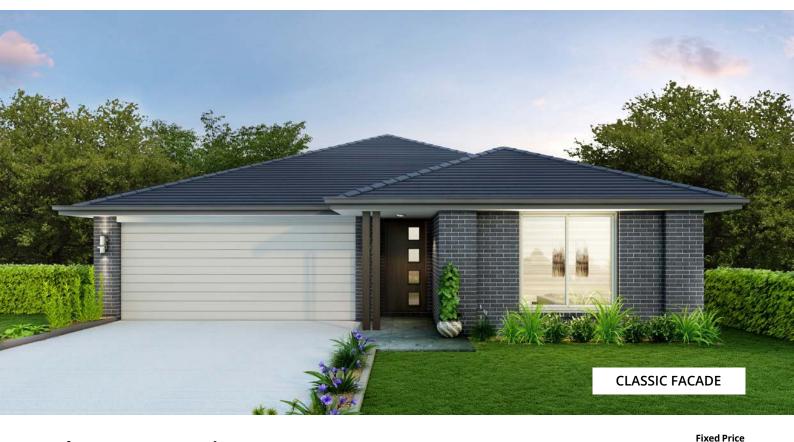

# **Edan Estate Leppington**

210 Proposed Road Leppington NSW 2179

Land Size:

370.0 m<sup>2</sup> Land Price:

\$1,130,900

\$774,000

181.13 m<sup>2</sup>

The Coral features a larger home designed into a compact single storey, suited well to a narrow block.

Greeted by a long entry hallway, this home is an entertainer's delight with a formal living room or home theatre towards the front and

H1: Smart Inclusions Package Home + Land: Bonus

See next page for details