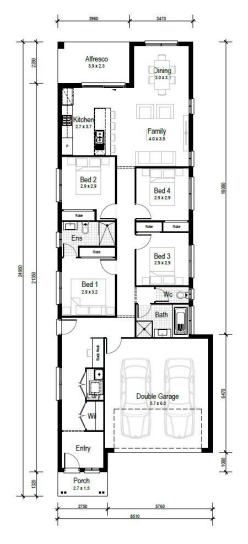

Greeted by a long entry hallway, this home is an entertainer's delight with a formal living room or home theatre towards the front and

H1: Smart Inclusions Package Home + Land: Bonus

See next page for details

| House Length | 24.95m |
|--------------|--------|
| Garage       | 8.51m  |
| Living Room  | 131.27 |
| Garage       | 37.2   |
| Alfresco     | 9.02   |
| Porch        | 3.63   |