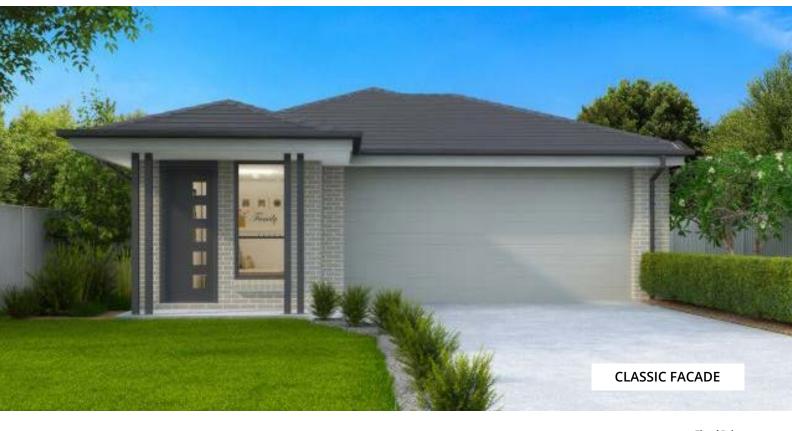

## AZURE 19

The Azure is ideal for the family that enjoys bringing people together. With its large open plan living and entertaining areas, its vast kitchen with big island bench and an outdoor alfresco area all combine to bring a breath of fresh air to a lovely family home.

177.08 m<sup>2</sup>

H1: Smart Inclusions Package **Super Savers Included** See next page for details

| House Length | 17.51m |
|--------------|--------|
| Garage       | 10.55m |
| Living Area  | 132.40 |
| Garage       | 32.89  |
| Alfresco     | 10.11  |
| Porch        | 1.68   |