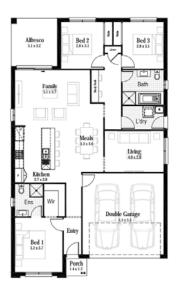

## AZURE 19

The Azure is ideal for the family that enjoys bringing people together. With its large open plan living and entertaining areas, its vast kitchen with big island bench and an outdoor alfresco area all combine to bring a breath of fresh air to a lovely family home.

177.08 m<sup>2</sup>

H1: Smart Inclusions Package **Super Savers Included** See next page for details

| House Length | 17.51m |
|--------------|--------|
| Garage       | 10.55m |
| Living Area  | 132.40 |
| Garage       | 32.89  |
| Alfresco     | 10.11  |
| Porch        | 1.68   |