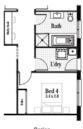

arge open plan living and entertaining areas, its vast kitchen with big island bench and an outdoor alfresco area all combine to bring a breath of fresh air to a lovely family home.











177.08 m<sup>2</sup>





H1: Smart Inclusions Package **Super Savers Included** See next page for details

| House Length | 17.51m |
|--------------|--------|
| Garage       | 10.55m |
| Living Area  | 132.40 |
| Garage       | 32.89  |
| Alfresco     | 10.11  |
| Porch        | 1.68   |











02-02-2025

#### **Our Guarantees**

At Hudson Homes we understand the importance of time and money. And since delivering upon our promise to you is at the heart of everything we do, every customer is offered peace-of-mind and security with our quality build guarantee and our time frame guarantee.









#### Option Bedroom 4 in lieu of living room

## H1

### H1: Smart Inclusions Package

- House facade as nominated
- Split System A/C
- Site costs and BASIX requirements
- Full lined kitchen cabinetry with overhead cupboards and bulkhead
- Laminate bench tops with rolled edge finish
- QUALITY appliances stainless steel oven and cooktop, recirculating

- Slide-out rangehood & dishwasher
- Contemporary floating style bathroom vanity and mirror, tiled
- Splashback & 1675mm acrylic bathtub
- Sliding doors to built-in wardrobes
- Ceramic tiles to bathrooms, laundry, entry, family, kitchen and meal areas
- Carpet to all other internal areas
- 2440mm ceiling heights

- for single storey
- 2590mm ceiling heights for double storey (Ground floor only)
- Paint system to ceilings and walls
- Automat