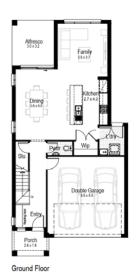

# Home and Land Package

**TAHMOOR** 

10 Proposed Road Tahmoor NSW 2573

\$948,900

Land Size:

452.0 m<sup>2</sup> Land Price:

\$510,000

222.48 m<sup>2</sup>

that brings a sense of peace and serenity to any family. This is a home that never leaves you wanting more ... with its vast living and entertaining spaces and generous floorplan, every member of the family is sure to feel right

H1: Smart Inclusions Package **Super Savers Included** See next page for details

House Length House Width