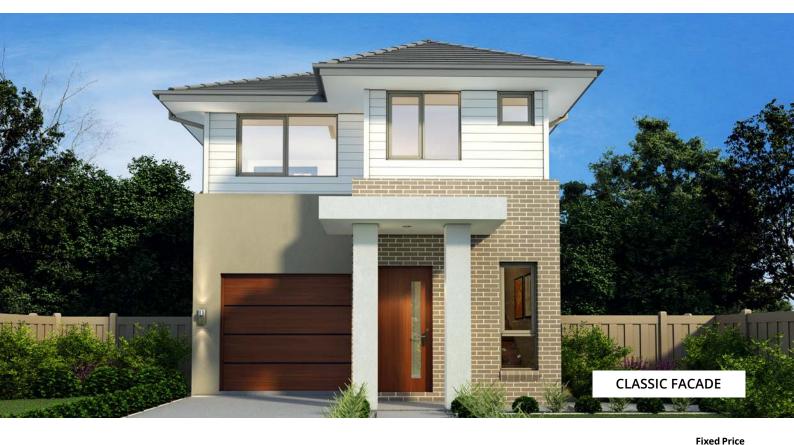

# Home and Land Package

**TAHMOOR** 

10 Proposed Road Tahmoor NSW 2573

\$948,900

Land Size:

452.0 m<sup>2</sup> Land Price:

\$510,000

222.48 m<sup>2</sup>

that brings a sense of peace and serenity to any family. This is a home that never leaves you wanting more ... with its vast living and entertaining spaces and generous floorplan, every member of the family is sure to feel right

H1: Smart Inclusions Package **Super Savers Included** See next page for details

House Length House Width