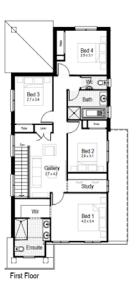

# Home and Land Package

**TAHMOOR** 

10 Proposed Road Tahmoor NSW 2573

\$948,900

Land Size:

452.0 m<sup>2</sup> Land Price:

\$510,000

222.48 m<sup>2</sup>

that brings a sense of peace and serenity to any family. This is a home that never leaves you wanting more ... with its vast living and entertaining spaces and generous floorplan, every member of the family is sure to feel right

H1: Smart Inclusions Package **Super Savers Included** See next page for details

House Length House Width