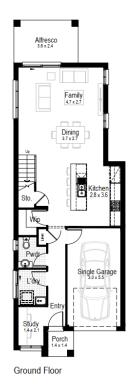

### **MINT 19**

The Ruby offers all the feature comforts on a narrow block. From a spacious entry foyer to its cleverly divided living zones, this home merges style and sensible practicality and presents the perfect balance between value, form and function.