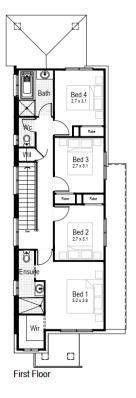

### **MINT 19**

The Ruby offers all the feature comforts on a narrow block. From a spacious entry foyer to its cleverly divided living zones, this home merges style and sensible practicality and presents the perfect balance between value, form and function.