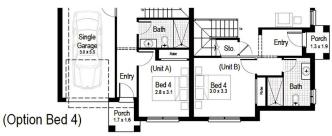

## Teal 45

Unit A Unit B

1 1 1 3 1 3 2 2

**Overall width Overall length** To 15.35 m 21.96 m 42

SELECT AN INCLUSIONS PACKAGE
TO SUIT YOUR STYLE AND BUDGET