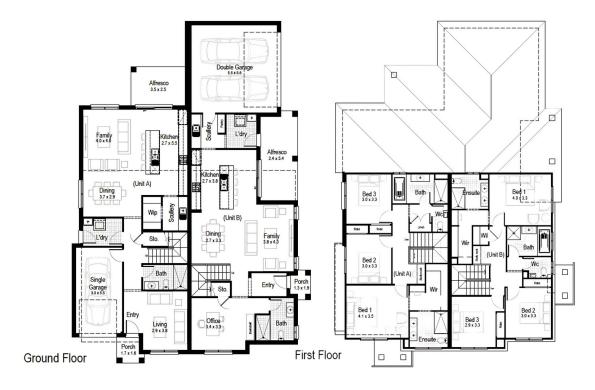

## Teal 45

Unit A Unit B

1 1 1 3 1 3 2 2

**Overall width Overall length** To 15.35 m 21.96 m 42

SELECT AN INCLUSIONS PACKAGE
TO SUIT YOUR STYLE AND BUDGET