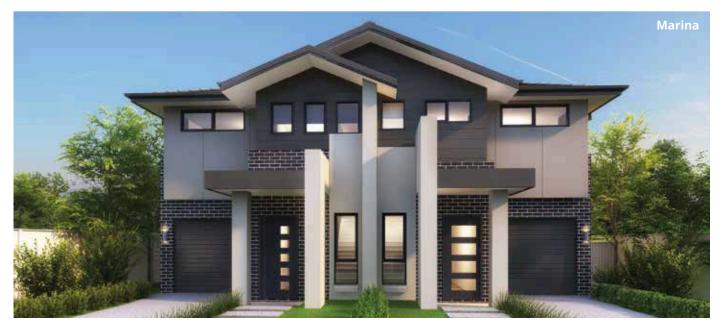

# Teal

teal: a small freshwater duck, typically with a greenish band on the wing that is most prominent in flight.

The Teal is designed for effortless movement and adaptability, offering a spacious duplex layout that provides everything a modern family needs to thrive with its clever design and functional living spaces.

### **DUAL LIVING FEATURES**



Double Storey



**Front access** 



Porch to both entries



Alfresco



Walk-in-robe



Rumpus area



Study nook



Additional storage



## Facades









## Teal 45

Unit A Unit B

1 1 1 3 1 3 2 2













**Overall width Overall length** To 15.35 m 21.96 m 42



SELECT AN INCLUSIONS PACKAGE
TO SUIT YOUR STYLE AND BUDGET



### WE CALL THEM NECESSITIES.

### **NOT UPGRADES**

When our team created our range of inclusions packages, we decided to select items that you will need at every stage of your life. That's why our standard inclusions packages include:



Air Conditioning



**Automatic Garage Door** 



**Tiled Outdoor Alfresco** 



Site Costs for Standard Lot\*



Carpet and Tiles Throughout



Quality Stainless Steel Appliances



ろ Buil Miri

Built-in Robes with Mirrored Sliding Doors



**PLUS SO MUCH MORE** 

Pick up a brochure or visit hudsonhomes.com.au
\*Site costs for a standard, cleared block with up to 1m fall across