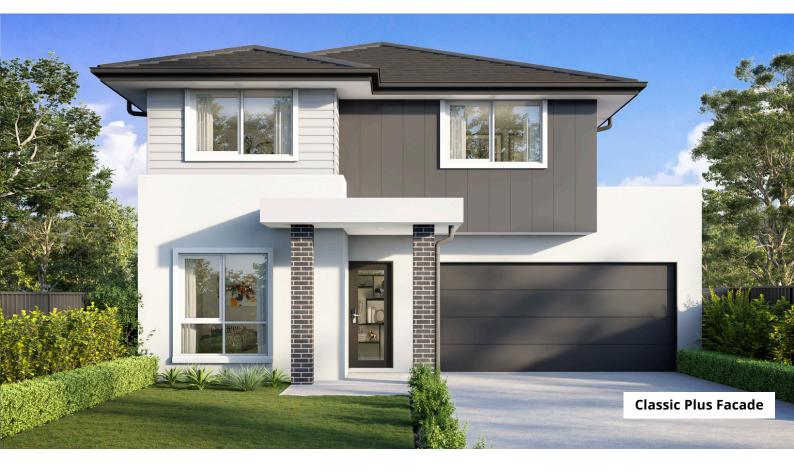

## Mocha 25

The Mocha lives up to its name with a fullbodied design featuring 4 or 5 bedrooms, all with built-in robes. Perfect for corner blocks, this home has been considered from every angle, inside and out. Its efficient use of space translates into multiple living areas and a wide, open plan kitchen design towards the rear.

230.96m2

**H2: Designer Inclusions Package Super Savers Included** 

See next page for details

| Living Area | 178.79m2 | Porch | 4.49m2 |
|-------------|----------|-------|--------|
| Garage      | 33.86m2  |       |        |
| Alfresco    | 13.82m2  |       |        |