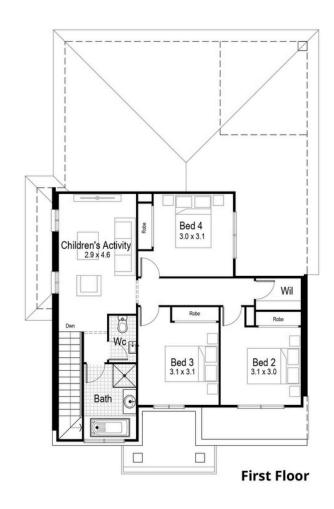

## Mocha 25

The Mocha lives up to its name with a fullbodied design featuring 4 or 5 bedrooms, all with built-in robes. Perfect for corner blocks, this home has been considered from every angle, inside and out. Its efficient use of space translates into multiple living areas and a wide, open plan kitchen design towards the rear.

230.96m2

**H2: Designer Inclusions Package Super Savers Included** 

See next page for details

| Living Area | 178.79m2 | Porch | 4.49m2 |
|-------------|----------|-------|--------|
| Garage      | 33.86m2  |       |        |
| Alfresco    | 13.82m2  |       |        |