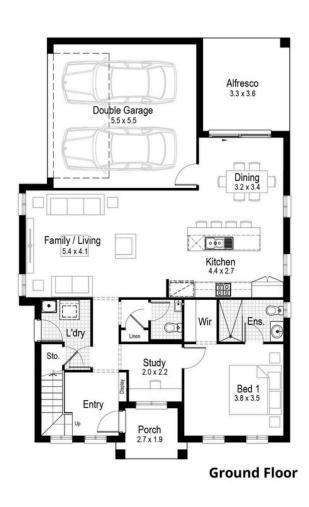

## Mocha 25

The Mocha lives up to its name with a fullbodied design featuring 4 or 5 bedrooms, all with built-in robes. Perfect for corner blocks, this home has been considered from every angle, inside and out. Its efficient use of space translates into multiple living areas and a wide, open plan kitchen design towards the rear.

230.96m2

**H2: Designer Inclusions Package Super Savers Included** 

See next page for details

| Living Area | 178.79m2 | Porch | 4.49m2 |
|-------------|----------|-------|--------|
| Garage      | 33.86m2  |       |        |
| Alfresco    | 13.82m2  |       |        |